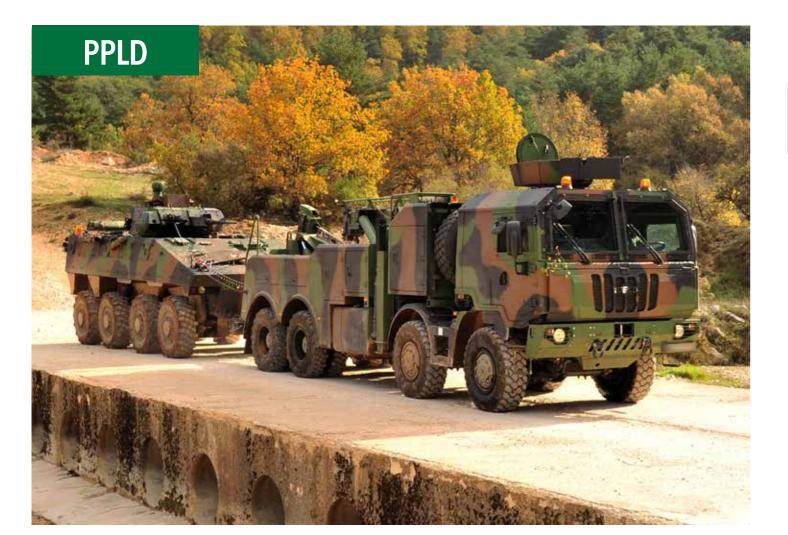

## PPLD Multi Dura

Multi-Purpose Recovery Truck

www.soframe.com

The PPLD heavy multi-purpose recovery truck is the French army's benchmark all-terrain recovery vehicle. It is intensively used for missions abroad in particular.

Its recovery system has a main 18-tonne haulage winch and an auxiliary winch enabling it to cope with all situations.

missions.

To perform its missions, it is equipped with a high-capacity crane and towing arm. It has excellent

mobility and protection adapted to front-line

The PPLD is the **ultimate logistics support vehicle.** It is used for the recovery, evacuation and extraction of

immobilised vehicles and machinery. .

\$50frame