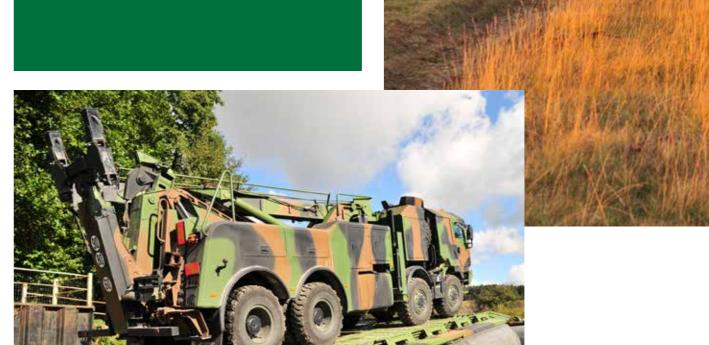

## PPLD Multi Dura

Multi-Purpose Recovery Truck

www.soframe.com

The PPLD heavy multi-purpose recovery truck is the French army's benchmark all-terrain recovery vehicle. It is intensively used for missions abroad in particular.

Its recovery system has a main 18-tonne haulage winch and an auxiliary winch enabling it to cope with all situations.

missions.

To perform its missions, it is equipped with a high-capacity crane and towing arm. It has excellent

mobility and protection adapted to front-line

The PPLD is the **ultimate logistics support vehicle.** It is used for the recovery, evacuation and extraction of

immobilised vehicles and machinery. .

\$50frame