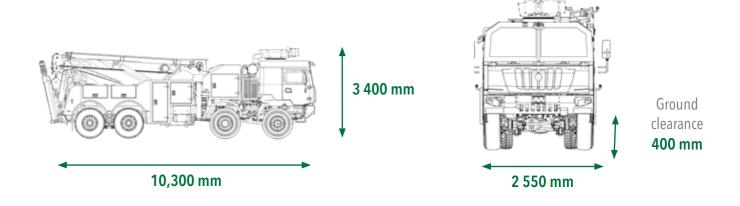

## **Technical characteristics**

Fording 800 mm

Trench 700 mm

Step 350 mm

Protection: level 2

Maximum speed: 90 km/h

Crane lifting capacity: 15 t

Max. reach: 7,6 m